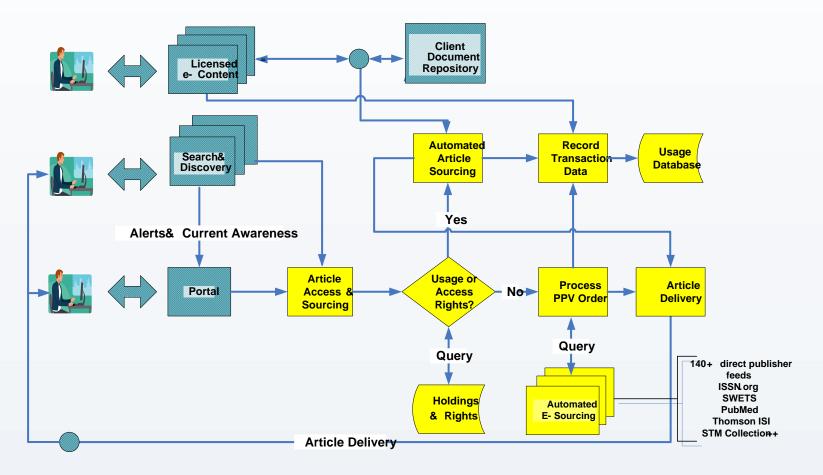

Library 2.0

- · electronic delivery in 5 minutes or less
- basic search, discovery & ordering platform
- access to Infotrieve catalogue of > 40 million citations



# Content SCM<sup>®</sup> System – value adding benefits

- Cost reduction
  - Document delivery process automation
  - Leverage license usage against costs
  - End-user knows cost prior to placing an order
  - Savings on licenses for technology no longer needed (link resolver, search & discovery platforms etc.)

### Optimized end-user experience

- High-speed order fulfillment
- > High-quality electronic documents
- Easy-to-use order platform
- Legal avoid violation of copyright laws
  - Ensures copyright compliant document delivery based on intended use
  - Compliance audit trail & reporting



## **Content SCM® Workflow**





## **Content SCM® Turn-around Times**





## **Content SCM® Demonstration**

- Introduction to end-user view:
- Easy-to-use order forms
  Order via citation
  Order via search
  Order via form
  My orders
  Reports

| INFOTrieve                                                |
|-----------------------------------------------------------|
| VL 2.0/Content SCM Version 1.5.100                        |
| User Name:<br>Password:                                   |
| □ Remember Me                                             |
| Log In                                                    |
| <u>I forgot my password</u><br><u>Not registered yet?</u> |