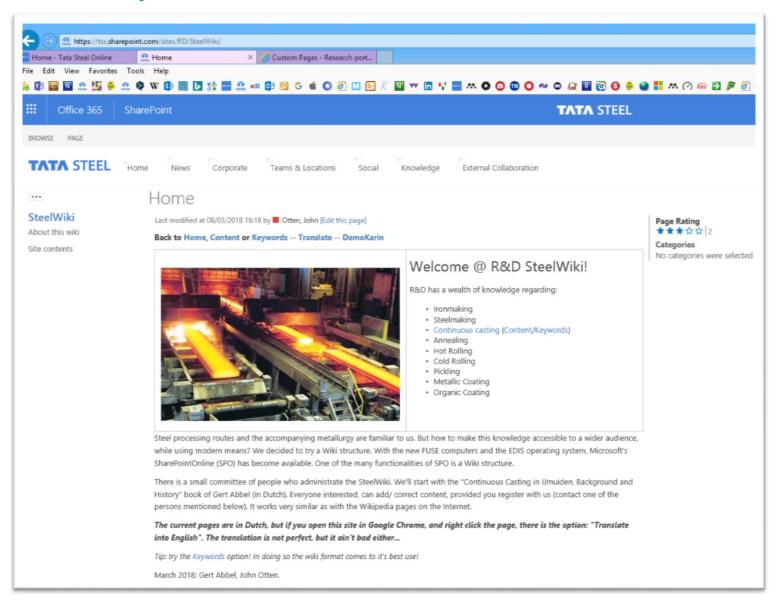

## **Sharepoint – New**

- The new system is way easier to use (in my opinion).
- Yet we have difficulty to get people to transfer.
   Most probably due to work involved.
- Also more options, due to Office365 applications, like: Teams, Forms, OneNote, OneDrive, etc.