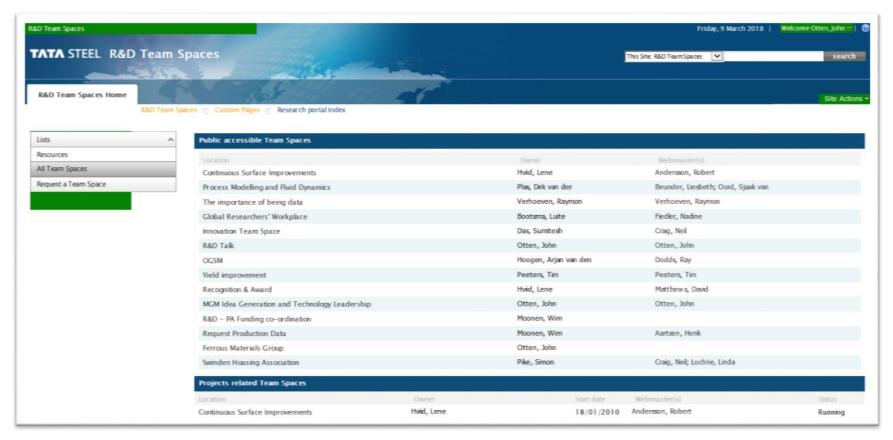

## **Sharepoint – Old**

In use since approx. 2010. R&D was an early adopter.

- Several SP applications in the old version of 2007.
   150+ (...)
- Now we have SP Online
   difficult to get people to
   move from the old system
   to the new one.
- The TSE Library (KLS)
  has some experience in
  setting up simple sites.
  More complex sites we
  refer to our IT department
  or to external developers.